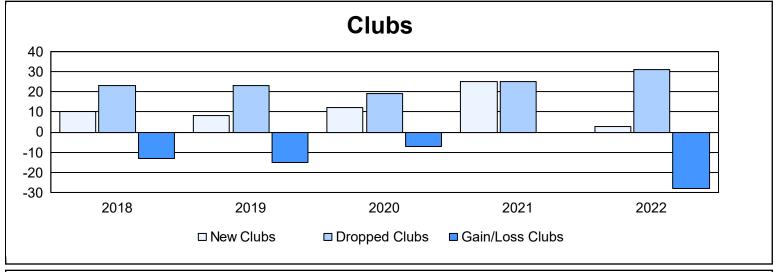

| Year      | New<br>Clubs | Dropped<br>Clubs | Gain/<br>Loss<br>Clubs | New<br>Members | Charter<br>Members | Reinstate<br>Members | Transfer<br>Members | Total<br>Member<br>Added | Total<br>Members<br>Dropped | Gain/<br>Loss<br>Members |
|-----------|--------------|------------------|------------------------|----------------|--------------------|----------------------|---------------------|--------------------------|-----------------------------|--------------------------|
| 2017-2018 | 10           | 23               | -13                    | 2,810          | 328                | 123                  | 364                 | 3,625                    | 4,269                       | -644                     |
| 2018-2019 | 8            | 23               | -15                    | 2,494          | 247                | 119                  | 352                 | 3,212                    | 3,872                       | -660                     |
| 2019-2020 | 12           | 19               | -7                     | 2,082          | 360                | 140                  | 314                 | 2,896                    | 3,659                       | -763                     |
| 2020-2021 | 25           | 25               | 0                      | 2,322          | 589                | 113                  | 304                 | 3,328                    | 3,657                       | -329                     |
| 2021-2022 | 3            | 31               | -28                    | 2,015          | 138                | 123                  | 315                 | 2,591                    | 3,732                       | -1,141                   |
| Average   | 12           | 24               | -13                    | 2,345          | 332                | 124                  | 330                 | 3,130                    | 3,838                       | -707                     |