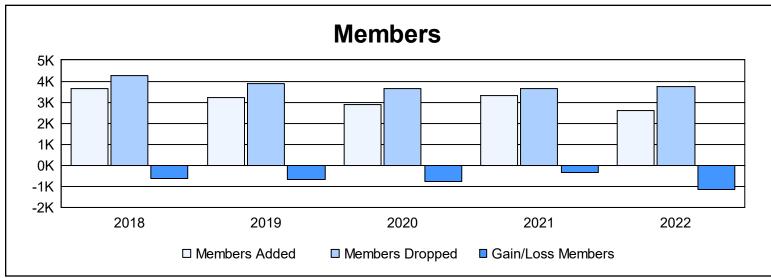

| Year      | New<br>Clubs | Dropped<br>Clubs | Gain/<br>Loss<br>Clubs | New<br>Members | Charter<br>Members | Reinstate<br>Members | Transfer<br>Members | Total<br>Member<br>Added | Total<br>Members<br>Dropped | Gain/<br>Loss<br>Members |
|-----------|--------------|------------------|------------------------|----------------|--------------------|----------------------|---------------------|--------------------------|-----------------------------|--------------------------|
| 2017-2018 | 10           | 23               | -13                    | 2,810          | 328                | 123                  | 364                 | 3,625                    | 4,269                       | -644                     |
| 2018-2019 | 8            | 23               | -15                    | 2,494          | 247                | 119                  | 352                 | 3,212                    | 3,872                       | -660                     |
| 2019-2020 | 12           | 19               | -7                     | 2,082          | 360                | 140                  | 314                 | 2,896                    | 3,659                       | -763                     |
| 2020-2021 | 25           | 25               | 0                      | 2,322          | 589                | 113                  | 304                 | 3,328                    | 3,657                       | -329                     |
| 2021-2022 | 3            | 31               | -28                    | 2,015          | 138                | 123                  | 315                 | 2,591                    | 3,732                       | -1,141                   |
| Average   | 12           | 24               | -13                    | 2,345          | 332                | 124                  | 330                 | 3,130                    | 3,838                       | -707                     |